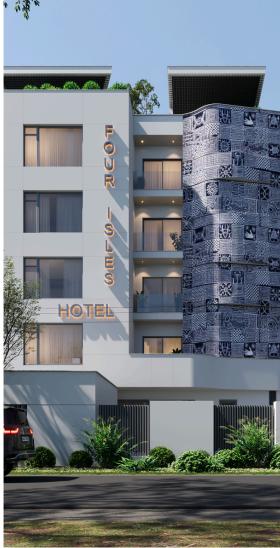

### **EKORINIM HOTEL**

CALABAR

BUILDING TYPE

COMMERCIAL

PROJECT PHASE **DESIGN** 

- A 46 Room Hotel.
- · A blend of minimalist and vernacular design.
- The Ukara fabric on the facade is used during initiation of cult members and at other social events to signify membership to the Ekpe society