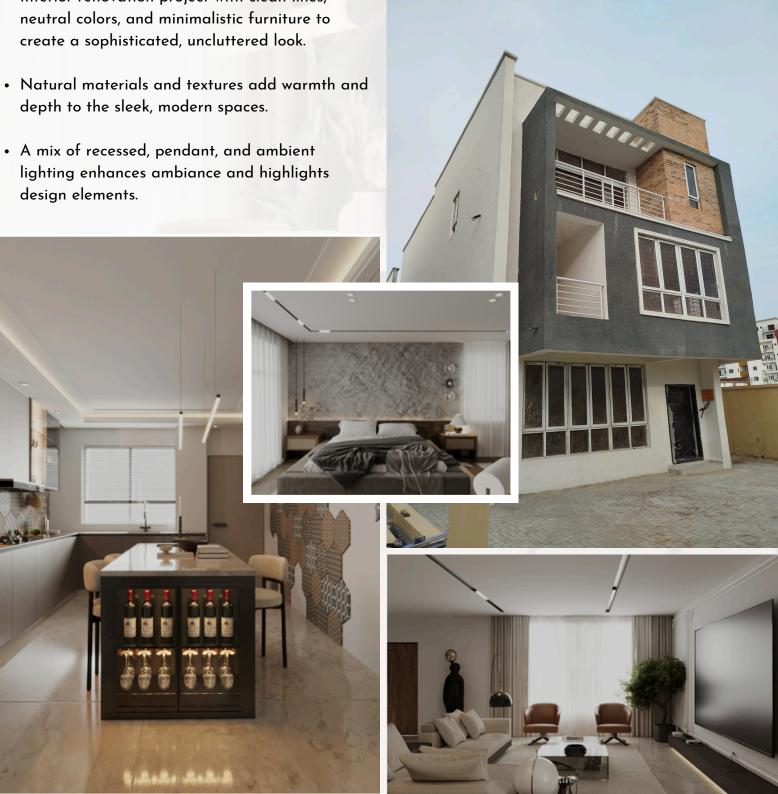

#### WESTERN FORESHORE

LOCATION **LAGOS** 

**BUILDING TYPE** RESIDENTIAL

PROJECT PHASE CONSTRUCTION

· Interior renovation project with clean lines, create a sophisticated, uncluttered look.