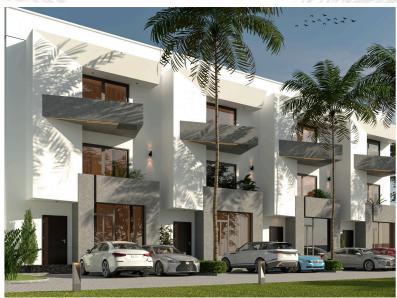

### TETRAD BY RICS

LOCATION ABUJA

BUILDING TYPE
RESIDENTIAL

PROJECT PHASE

COMPLETED

- 4 Units of 4-Bedroom terrace with 2 lounges and an aquarium.
- 3 meters cantilevered angular balcony.
- The building's facade combines clean, white surfaces with gray textured balcony panels, creating a sleek and modern appearance enhanced by ample natural light.