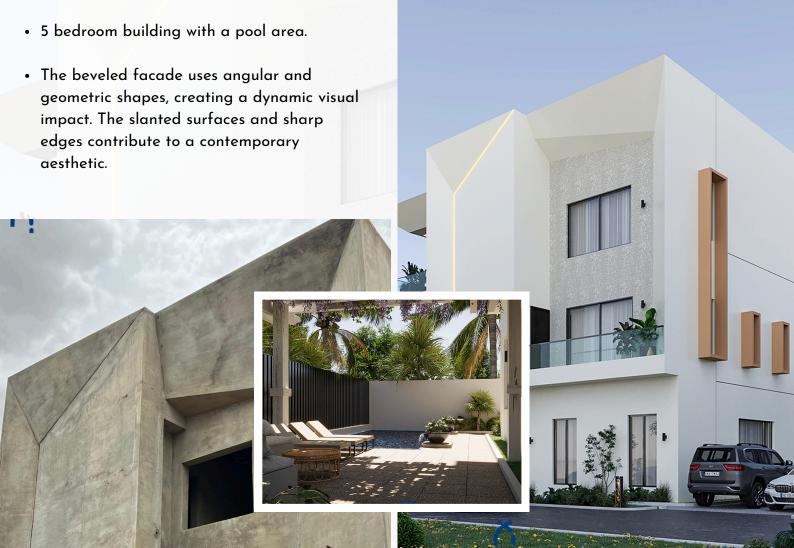

#### **BLACK DIAMOND**

LOCATION ABUJA

BUILDING TYPE

RESIDENTIAL

PROJECT PHASE

CONSTRUCTION

- 2 detached units and 3 semi-detached units of 6 bedroom villas with a gym and cinema.
- The facade features a modern design with a combination of white and dark panels, creating a clean and sophisticated look.
- Large windows and recessed lighting add to the contemporary aesthetic, providing ample natural light and a sleek appearance.