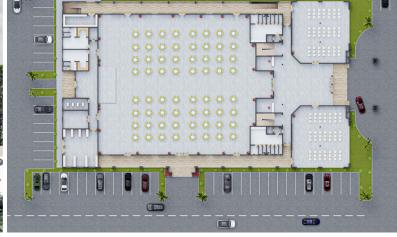

## BELITZ

LOCATION ABUJA

BUILDING TYPE

COMMERCIAL

PROJECT PHASE **DESIGN** 

 A modern resort comprising of a hotel, multistory apartment building, an event center, a swimming pool, club house, cycling track, an outdoor garden and lush green areas.