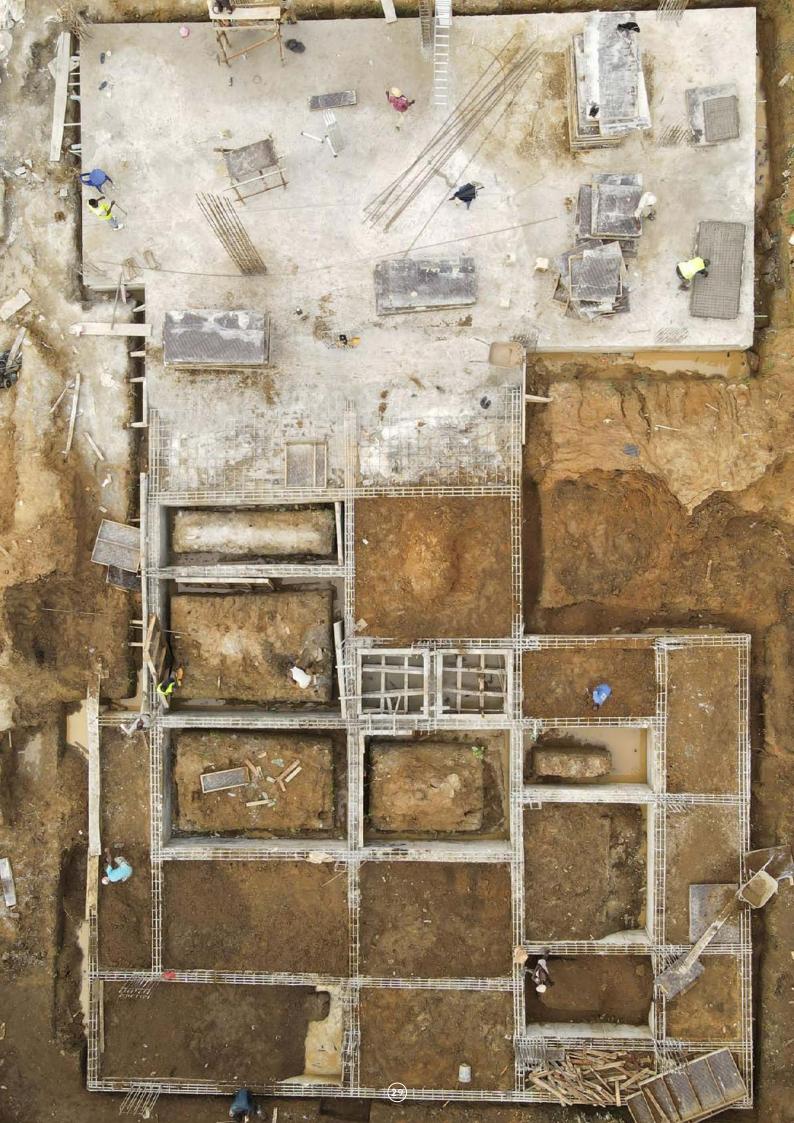

Our 2024 design and construction portfolio now spans 11 Nigerian states and Uganda, with the stunning Afrocentric Four Isles Hotel in Calabar being a highlight, now 30% under construction. These achievements demonstrate our commitment to excellence and growth.

## **Four Isles Hotel**

This 46-room hotel combines minimalist architecture with traditional design elements, featuring a distinctive facade inspired by Ukara fabric, a significant textile in Efik culture of Cross River State, Nigeria. The fabric, traditionally used in Ekpe society initiation ceremonies and social events, is reimagined in the building's design to celebrate the rich cultural heritage of the Efik people in a contemporary way.

Location: Calabar Building Type: Commercial Client: Four Isles