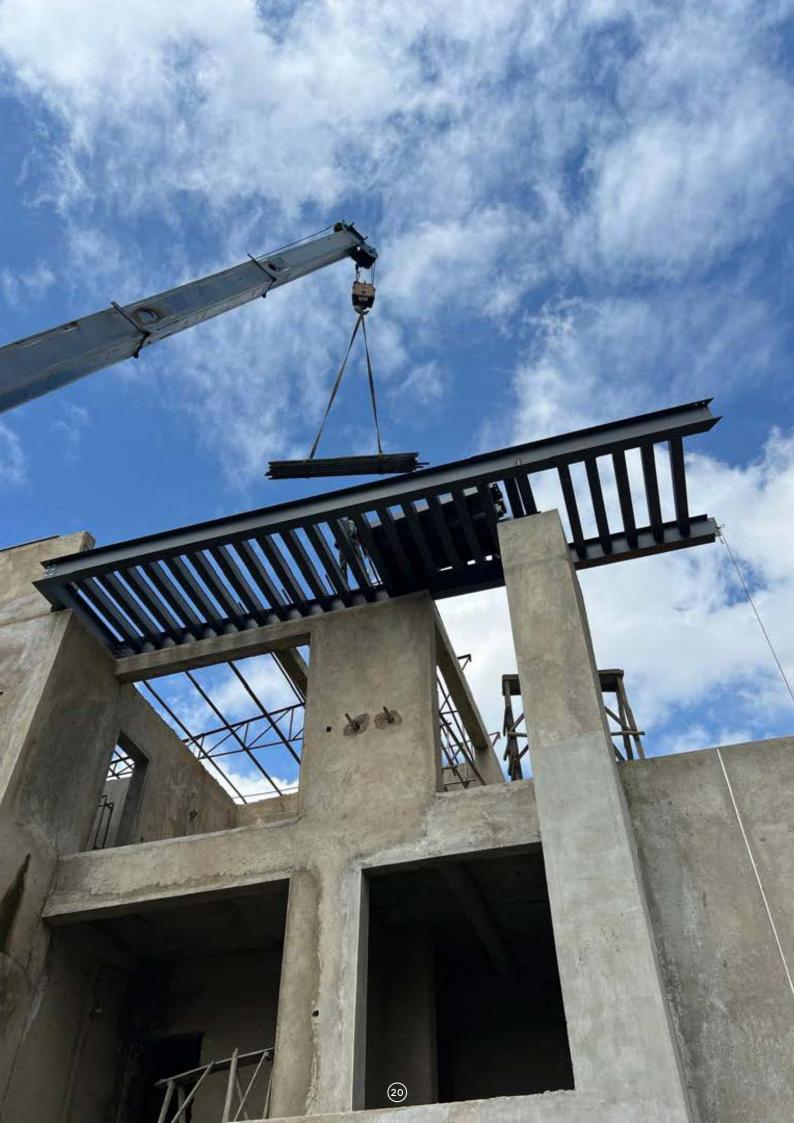

Our 2024 design and construction portfolio now spans 11 Nigerian states and Uganda, with the stunning Afrocentric Four Isles Hotel in Calabar being a highlight, now 30% under construction. These achievements demonstrate our commitment to excellence and growth.

## **Four Isles Hotel**

This 46-room hotel combines minimalist architecture with traditional design elements, featuring a distinctive facade inspired by Ukara fabric, a significant textile in Efik culture of Cross River State, Nigeria. The fabric, traditionally used in Ekpe society initiation ceremonies and social events, is reimagined in the building's design to celebrate the rich cultural heritage of the Efik people in a contemporary way.

Location: Calabar Building Type: Commercial Client: Four Isles