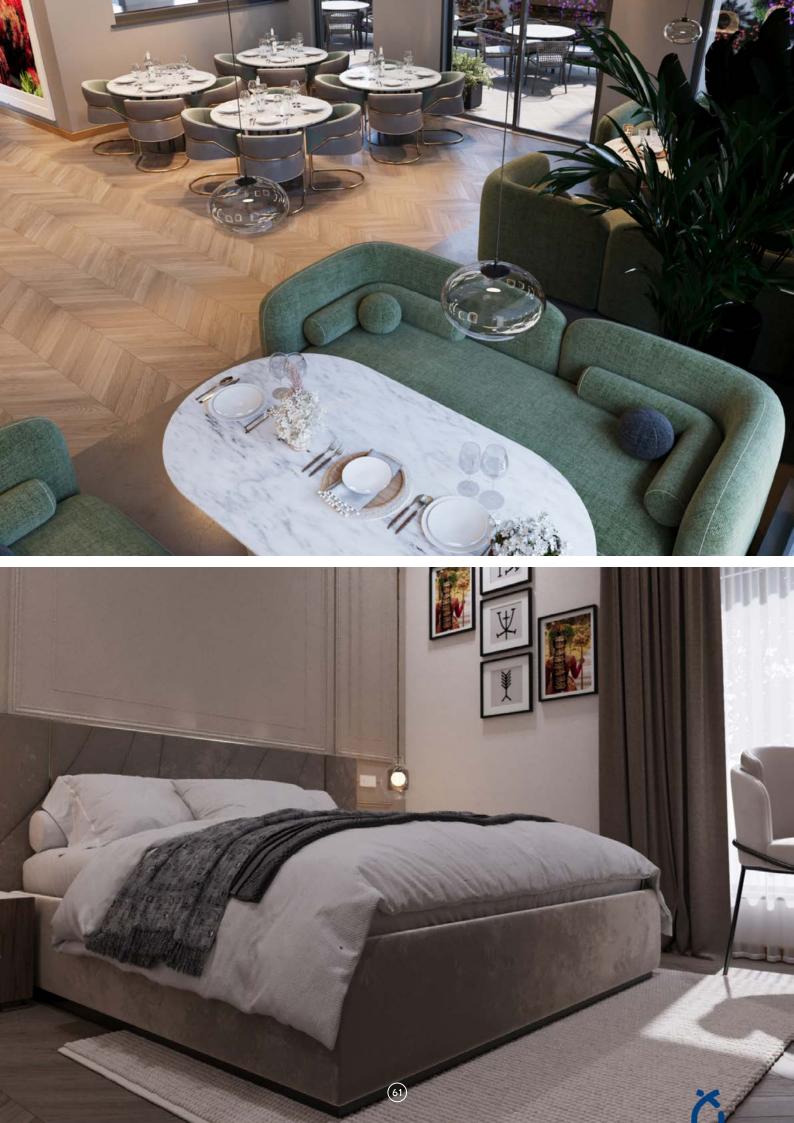

### **WESTERN FORSHORE**

This residential interior renovation exemplifies our commitment to sophisticated minimalism. The design features clean lines and a carefully curated neutral palette, enhanced by the thoughtful integration of natural materials. Our strategic lighting design creates distinct atmospheres throughout the space, highlighting architectural elements while maintaining functional elegance.

Location: Lagos Building Type: Residential Client: Private

MOMENTS