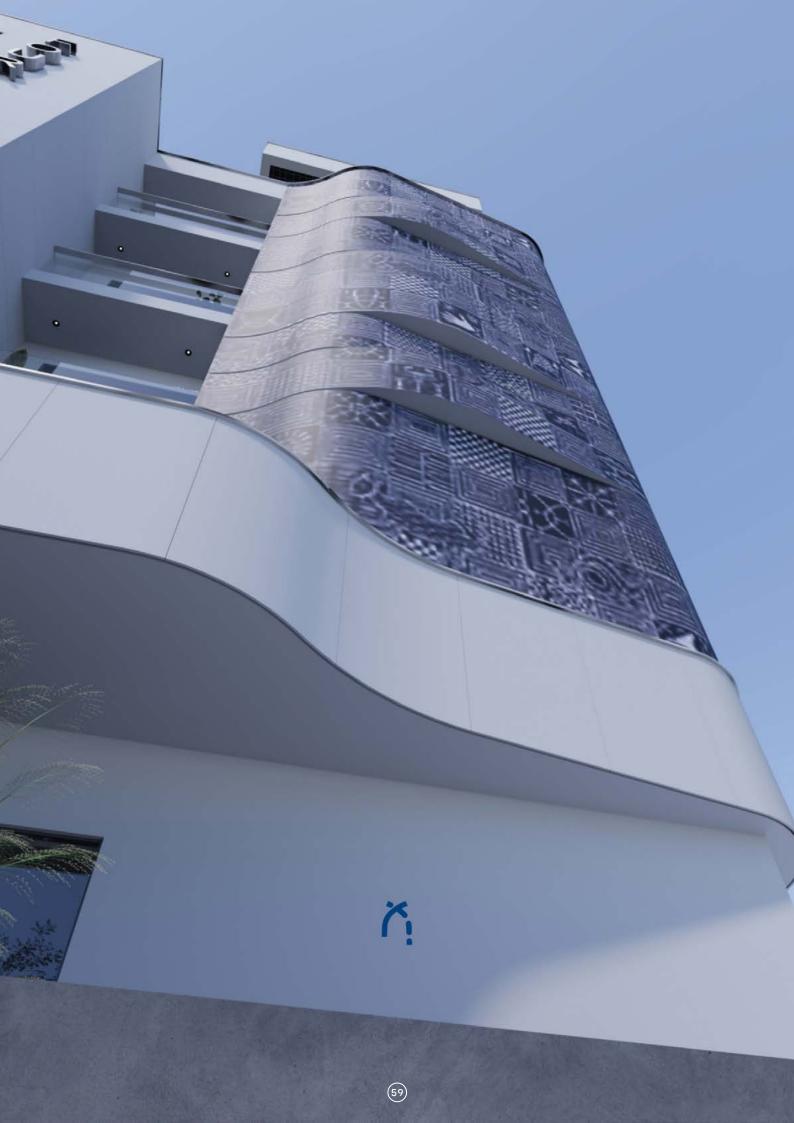

## **Four Isles Hotel**

This 46-room hotel combines minimalist architecture with traditional design elements, featuring a distinctive facade inspired by Ukara fabric, a significant textile in Efik culture of Cross River State, Nigeria. The fabric, traditionally used in Ekpe society initiation ceremonies and social events, is reimagined in the building's design to celebrate the rich cultural heritage of the Efik people in a contemporary way.

Location: Calabar Building Type: Commercial Client: Four Isles