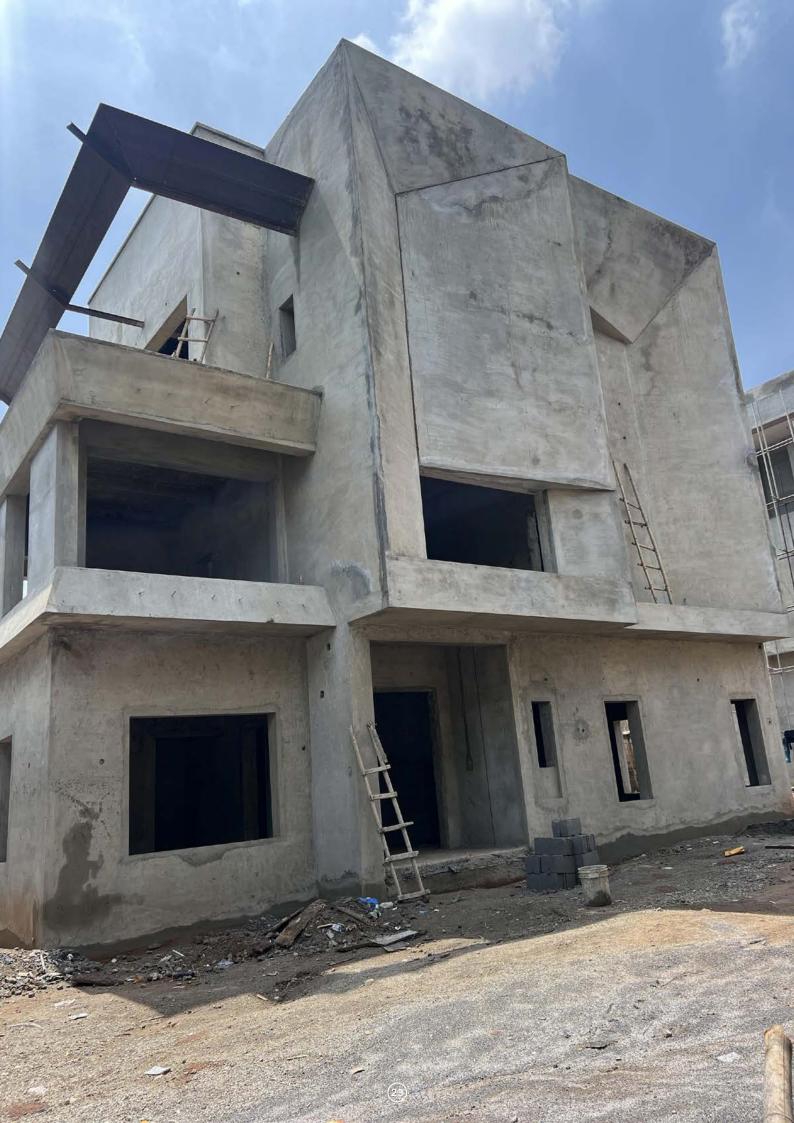

Our 2024 design and construction portfolio now spans 11 Nigerian states and Uganda, with the stunning Afrocentric Four Isles Hotel in Calabar being a highlight, now 30% under construction. These achievements demonstrate our commitment to excellence and growth.

## **Four Isles Hotel**

This 46-room hotel combines minimalist architecture with traditional design elements, featuring a distinctive facade inspired by Ukara fabric, a significant textile in Efik culture of Cross River State, Nigeria. The fabric, traditionally used in Ekpe society initiation ceremonies and social events, is reimagined in the building's design to celebrate the rich cultural heritage of the Efik people in a contemporary way.

Location: Calabar Building Type: Commercial Client: Four Isles