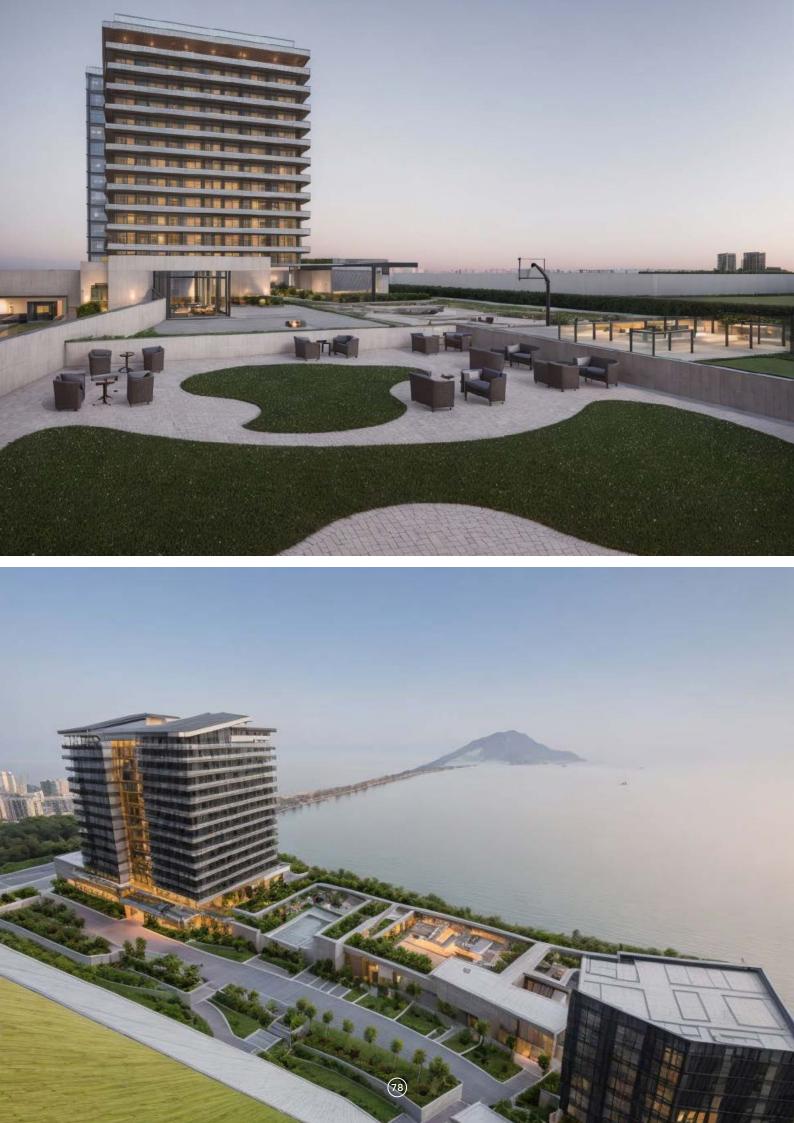

### **RUSSIAN CONSULATE**

This real estate development features a 15-story residential tower and a 6-story commercial building. The residential tower includes approximately 100 units, offering 1-bedroom apartments, 2-bedroom apartments, and penthouses. The commercial space provides rentable offices. Amenities include a spa, restaurant, rooftop swimming pool, and a basketball court.

Location: Lagos Building Type: Mixed Use Client: Private