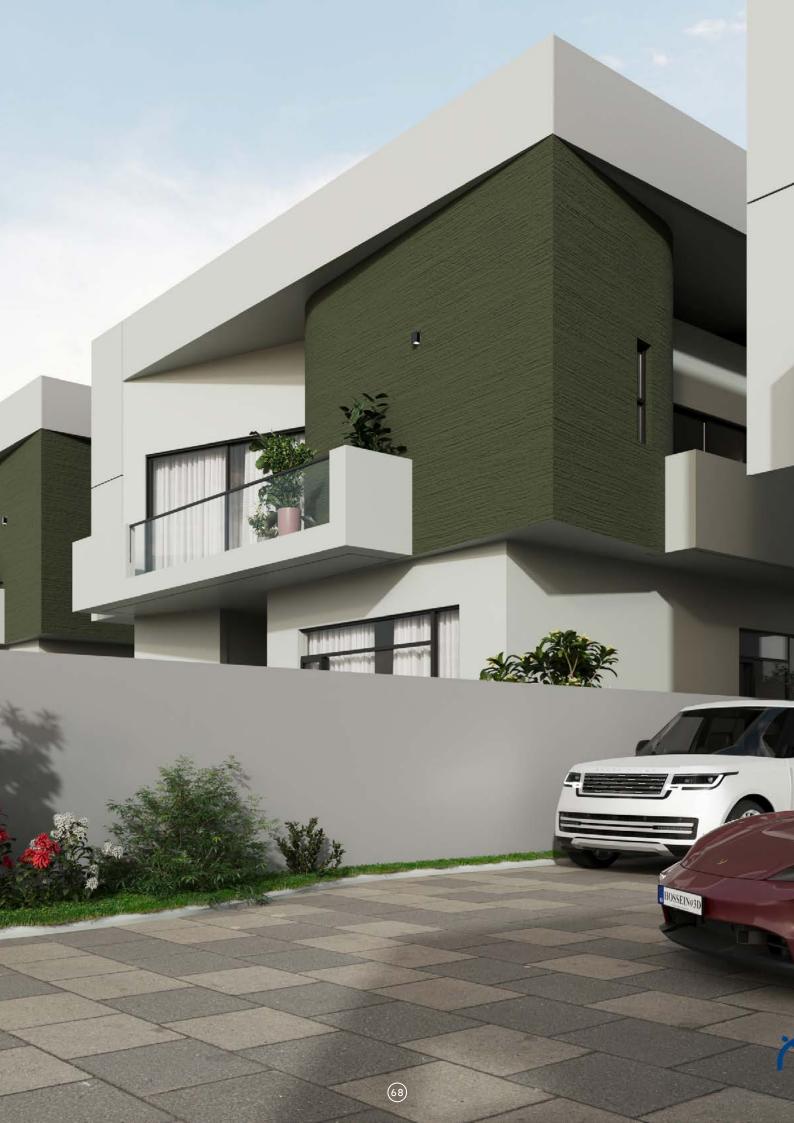

## FHA 54

This design features a striking green textured wall that wraps around a fully detached home, creating a living work of art. The wall's organic curves and rich, verdant surface not only provide visual interest but also seamlessly blend the structure with its natural surroundings.

Location: Abuja Building Type: Residential Client: Private