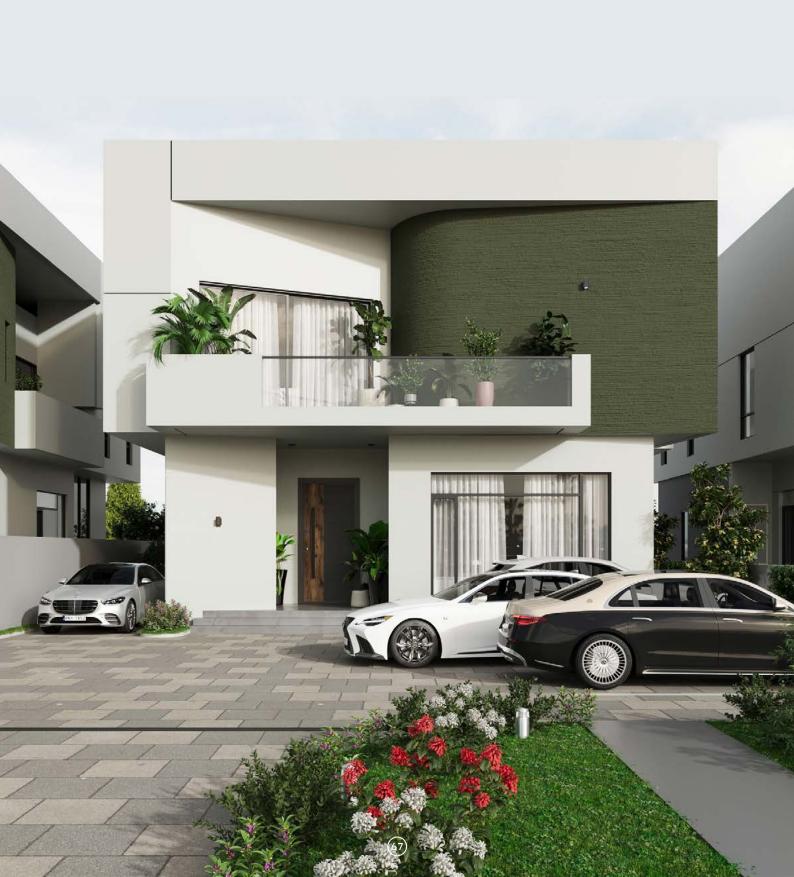

## FHA 54

This design features a striking green textured wall that wraps around a fully detached home, creating a living work of art. The wall's organic curves and rich, verdant surface not only provide visual interest but also seamlessly blend the structure with its natural surroundings.

Location: Abuja Building Type: Residential Client: Private