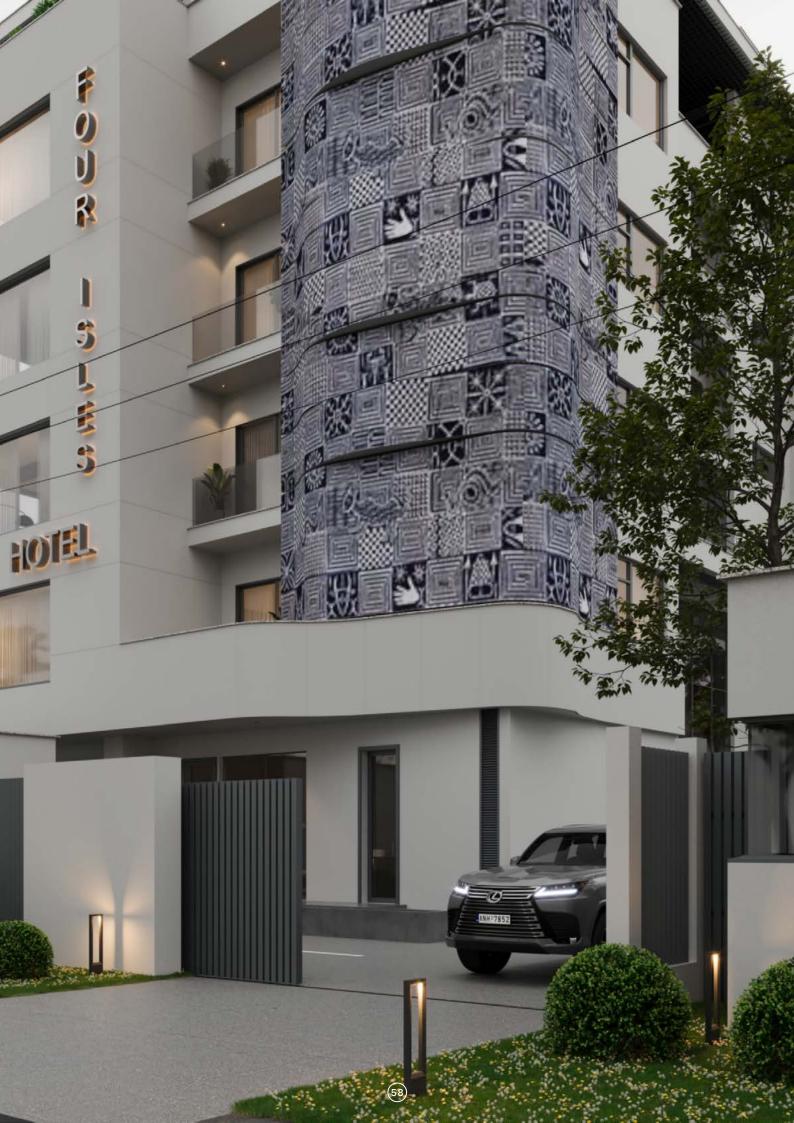

## **Four Isles Hotel**

This 46-room hotel combines minimalist architecture with traditional design elements, featuring a distinctive facade inspired by Ukara fabric, a significant textile in Efik culture of Cross River State, Nigeria. The fabric, traditionally used in Ekpe society initiation ceremonies and social events, is reimagined in the building's design to celebrate the rich cultural heritage of the Efik people in a contemporary way.

Location: Calabar Building Type: Commercial Client: Four Isles