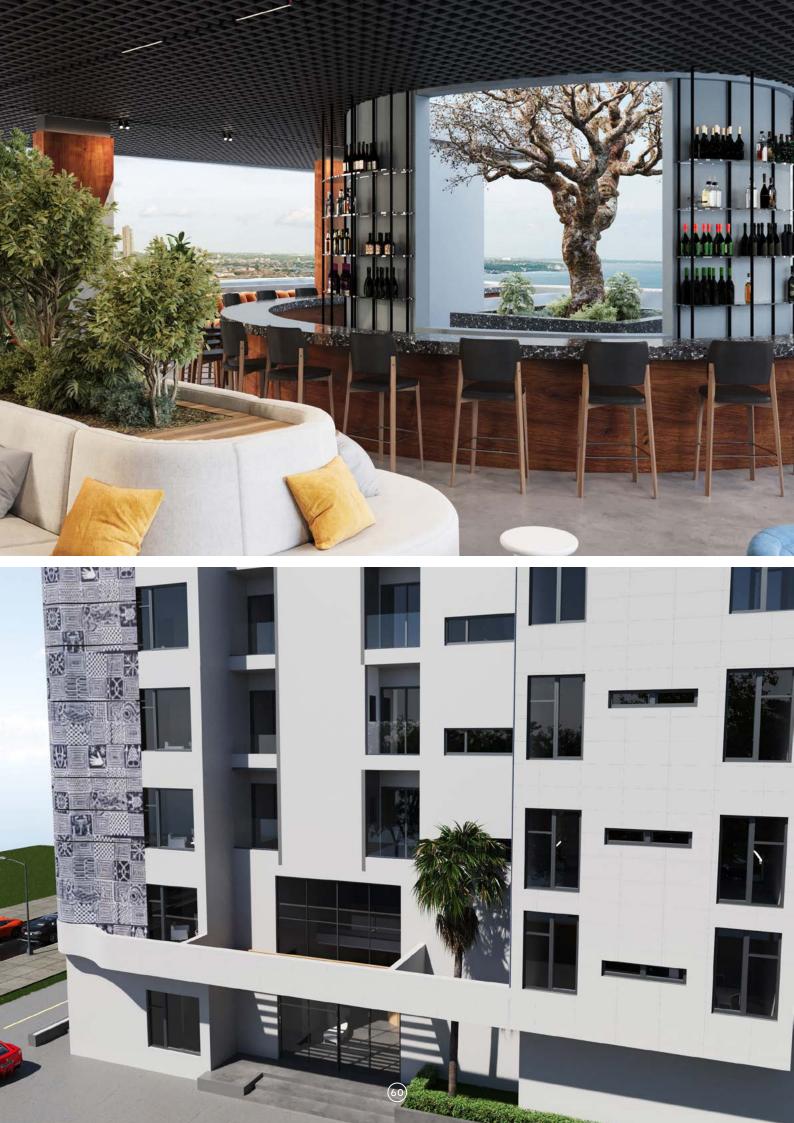

## **Four Isles Hotel**

This 46-room hotel combines minimalist architecture with traditional design elements, featuring a distinctive facade inspired by Ukara fabric, a significant textile in Efik culture of Cross River State, Nigeria. The fabric, traditionally used in Ekpe society initiation ceremonies and social events, is reimagined in the building's design to celebrate the rich cultural heritage of the Efik people in a contemporary way.

Location: Calabar Building Type: Commercial Client: Four Isles