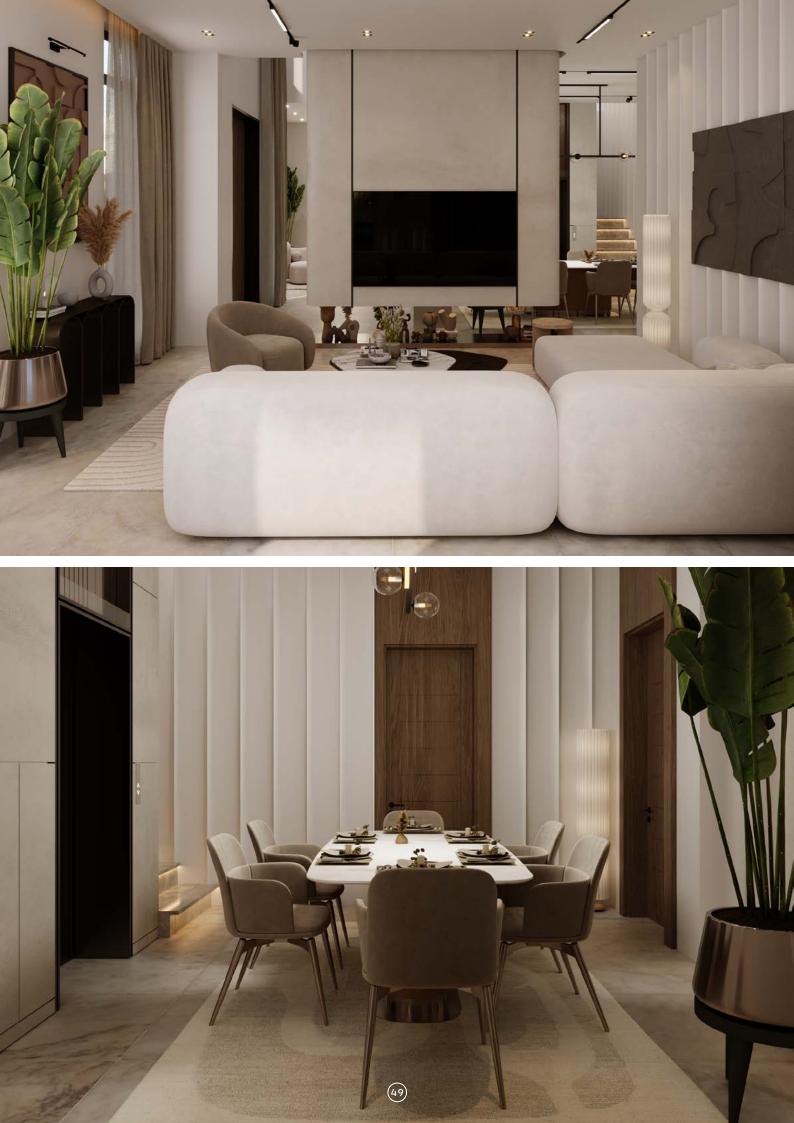

### **WESTERN FORSHORE**

This residential interior renovation exemplifies our commitment to sophisticated minimalism. The design features clean lines and a carefully curated neutral palette, enhanced by the thoughtful integration of natural materials. Our strategic lighting design creates distinct atmospheres throughout the space, highlighting architectural elements while maintaining functional elegance.

Location: Lagos Building Type: Residential Client: Private

MOMENTS