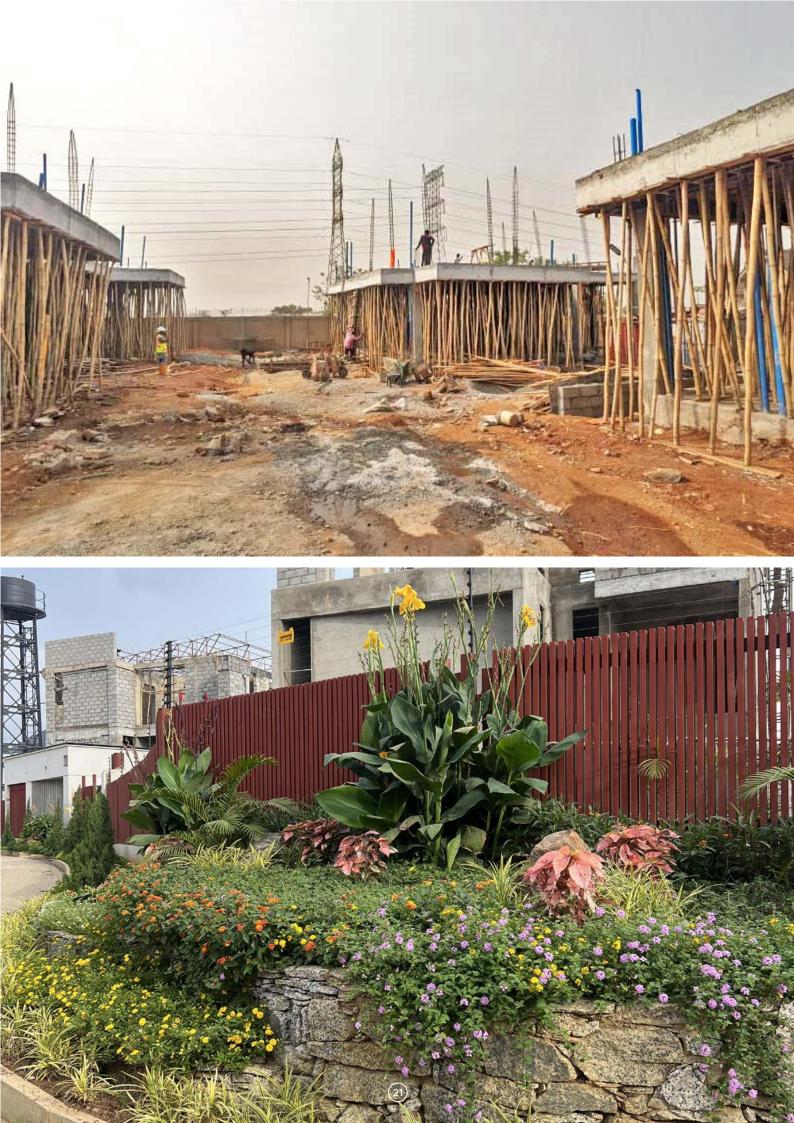

Our 2024 design and construction portfolio now spans 11 Nigerian states and Uganda, with the stunning Afrocentric Four Isles Hotel in Calabar being a highlight, now 30% under construction. These achievements demonstrate our commitment to excellence and growth.

## **Four Isles Hotel**

This 46-room hotel combines minimalist architecture with traditional design elements, featuring a distinctive facade inspired by Ukara fabric, a significant textile in Efik culture of Cross River State, Nigeria. The fabric, traditionally used in Ekpe society initiation ceremonies and social events, is reimagined in the building's design to celebrate the rich cultural heritage of the Efik people in a contemporary way.

Location: Calabar Building Type: Commercial Client: Four Isles