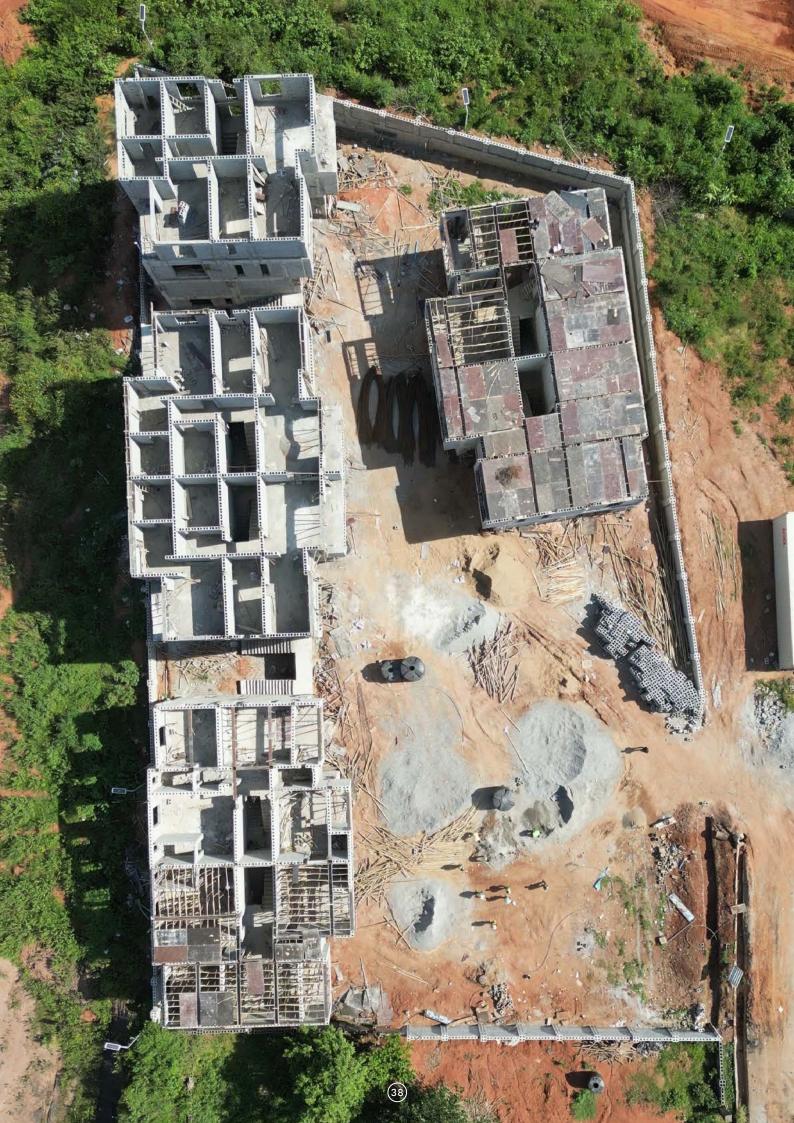

# Construction

# No 10 by RICS

This luxury residential property features two detached units and one semi-detached unit, each offering 5 bedrooms, 3 living areas, and an aquarium. The contemporary design showcases large glass windows and balconies, topped by a striking steel canopy. The building goes beyond typical market amenities, standing as an architectural masterpiece that brings a fresh perspective to urban living.

(16)

Location: Abuja Building Type: Residential Client: RICS

Scan to watch YouTube video