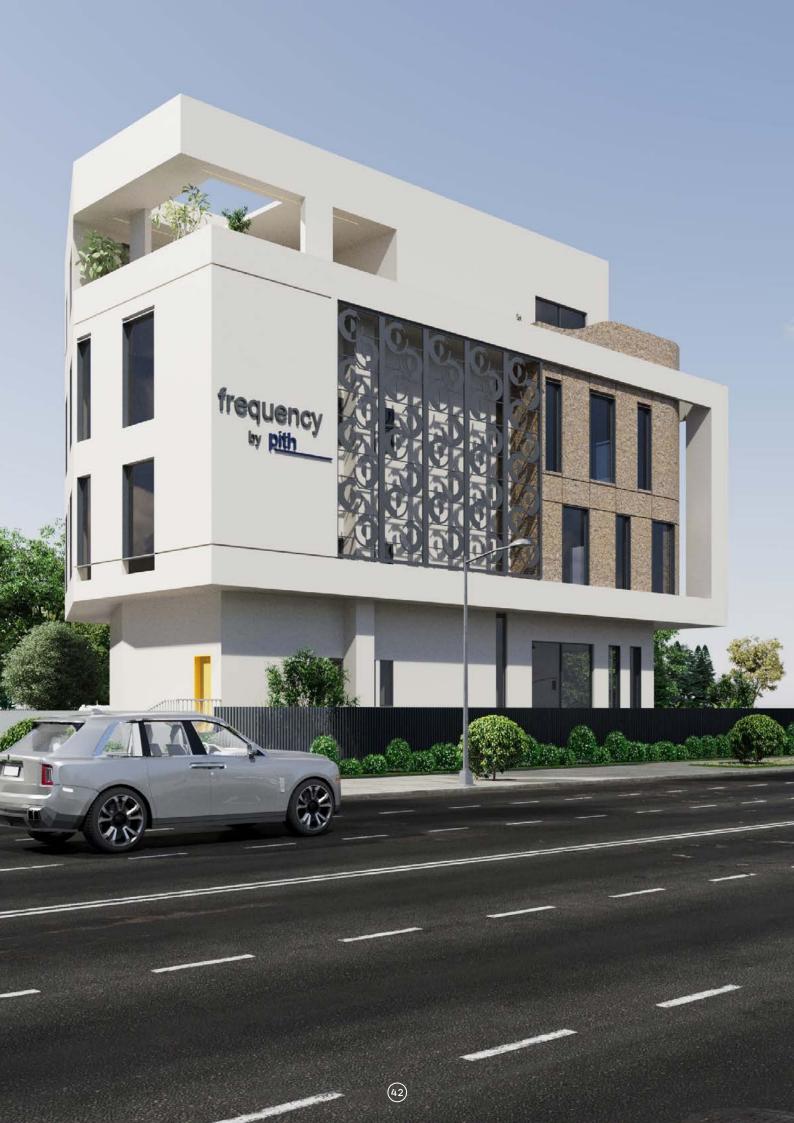

### **FREQUENCY by PITH**

This mixed-use development features an office complex and a penthouse suite with a swimming pool on the roof terrace. The brand logo motif on a laser-cut steel panel on the facade serves as both a shading device and for aesthetics.

Location: Uyo Building Type: Mixed-use Client: Pith