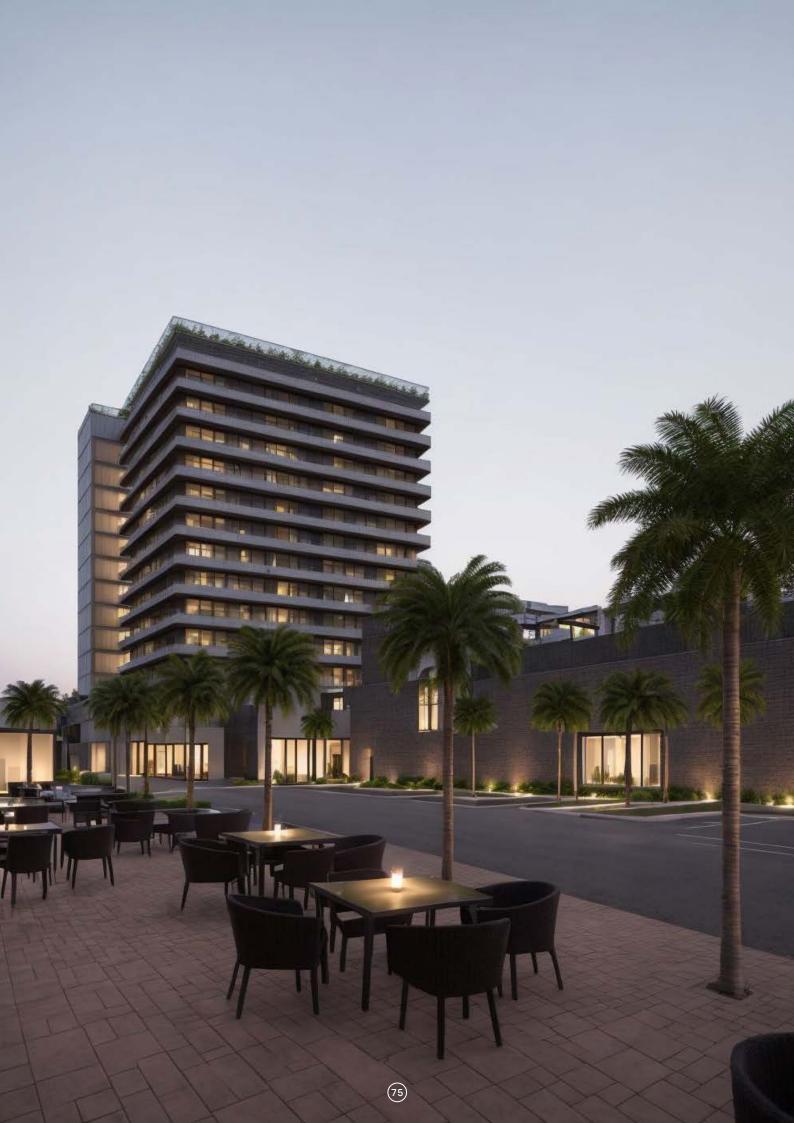

### **RUSSIAN CONSULATE**

This real estate development features a 15-story residential tower and a 6-story commercial building. The residential tower includes approximately 100 units, offering 1-bedroom apartments, 2-bedroom apartments, and penthouses. The commercial space provides rentable offices. Amenities include a spa, restaurant, rooftop swimming pool, and a basketball court.

Location: Lagos Building Type: Mixed Use Client: Private