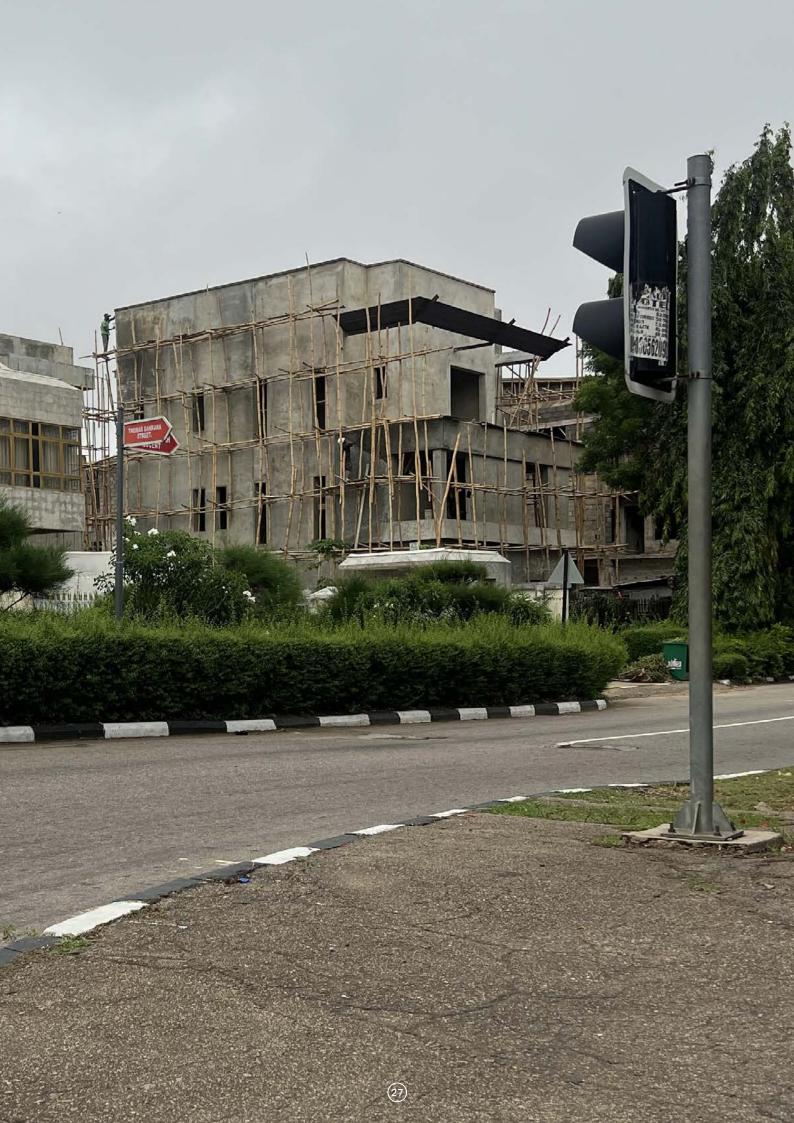

## **Four Isles Hotel**

This 46-room hotel combines minimalist architecture with traditional design elements, featuring a distinctive facade inspired by Ukara fabric, a significant textile in Efik culture of Cross River State, Nigeria. The fabric, traditionally used in Ekpe society initiation ceremonies and social events, is reimagined in the building's design to celebrate the rich cultural heritage of the Efik people in a contemporary way.

Location: Calabar Building Type: Commercial Client: Four Isles