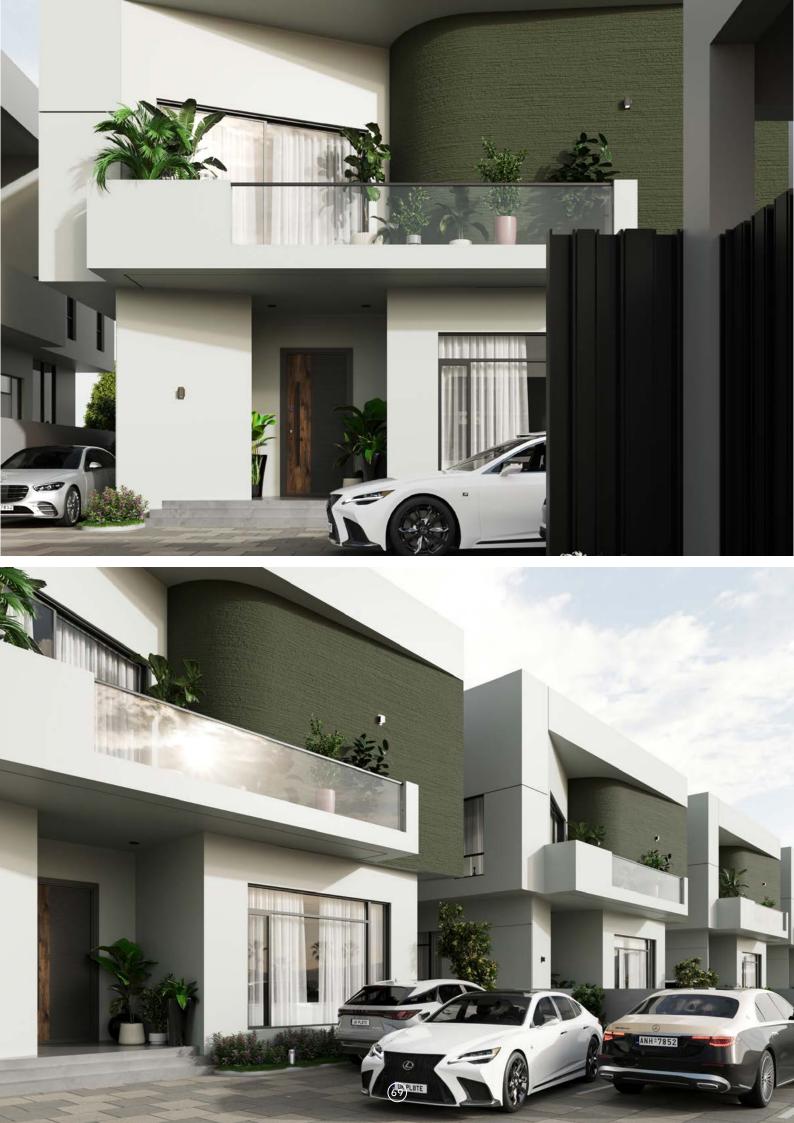

## FHA 54

This design features a striking green textured wall that wraps around a fully detached home, creating a living work of art. The wall's organic curves and rich, verdant surface not only provide visual interest but also seamlessly blend the structure with its natural surroundings.

Location: Abuja Building Type: Residential Client: Private