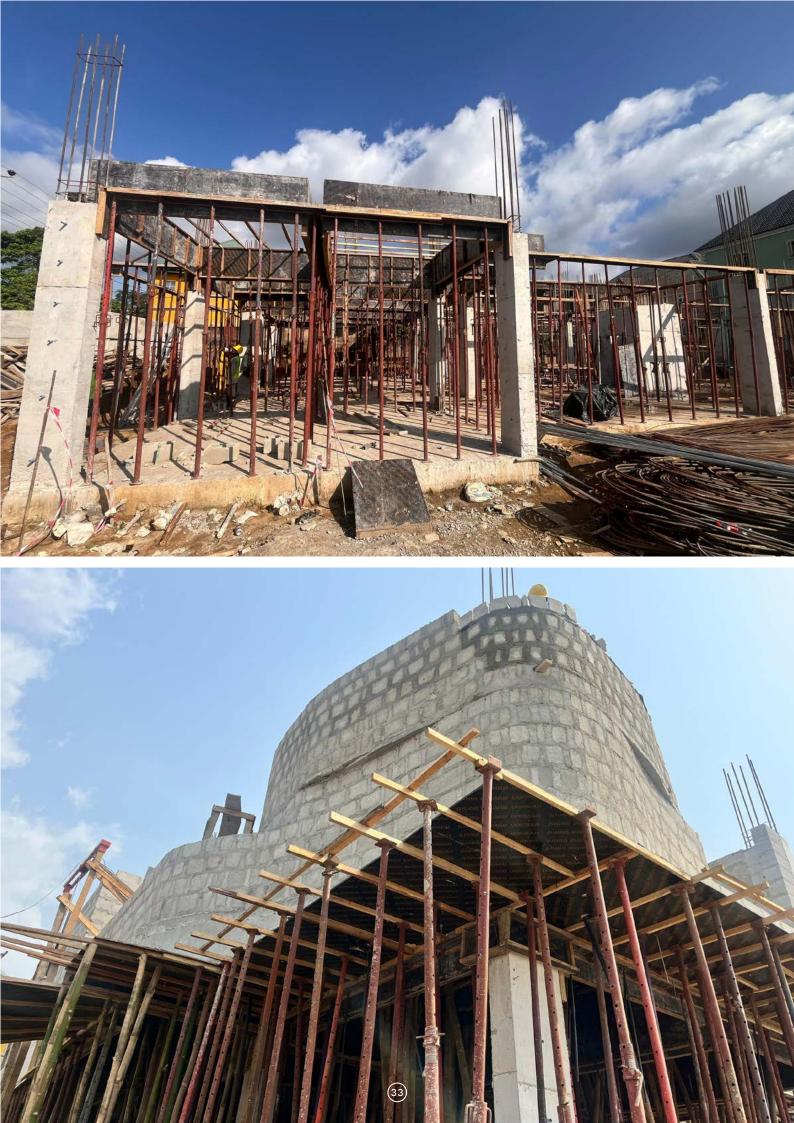

## **Four Isles Hotel**

This 46-room hotel combines minimalist architecture with traditional design elements, featuring a distinctive facade inspired by Ukara fabric, a significant textile in Efik culture of Cross River State, Nigeria. The fabric, traditionally used in Ekpe society initiation ceremonies and social events, is reimagined in the building's design to celebrate the rich cultural heritage of the Efik people in a contemporary way.

Location: Calabar Building Type: Commercial Client: Four Isles

### FOUR ISLES HOTEL

This building celebrates the rich cultural heritage of the Efik people in stunning fashion. The striking facade pays homage to the vibrant Ukara fabric adorning initiates of the Ekpe secret society of Cross River State, Nigeria.