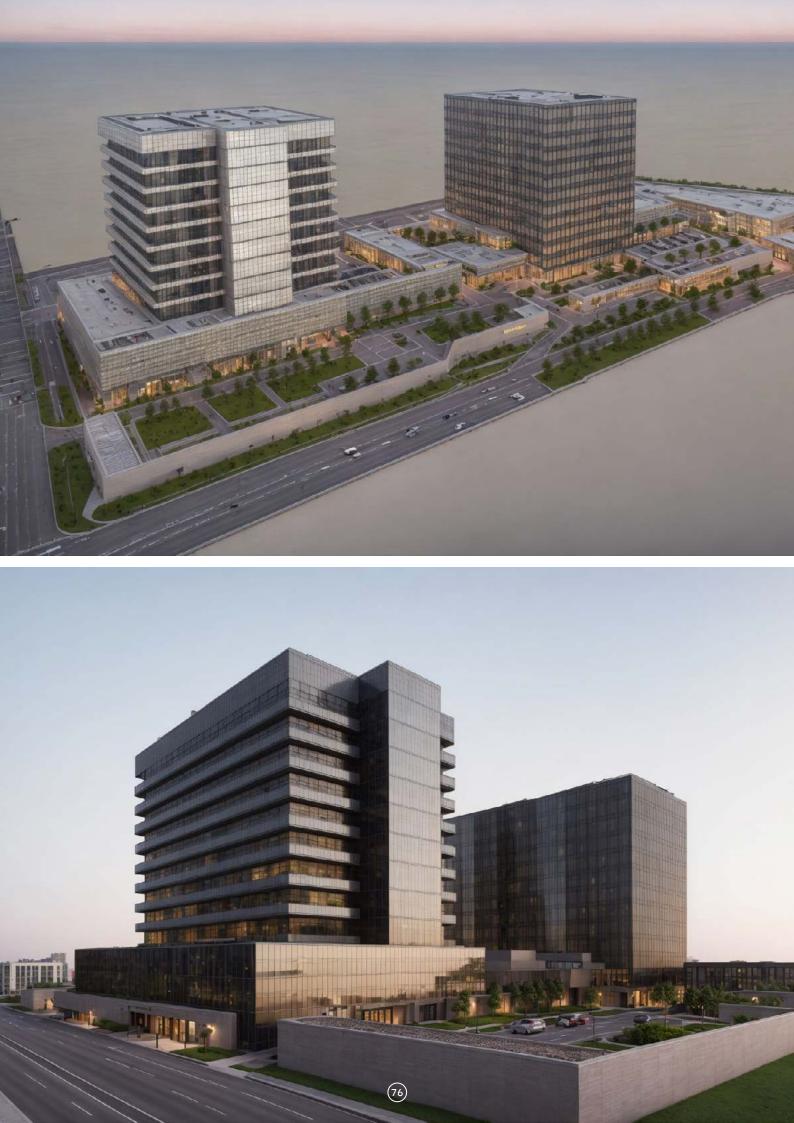

### **RUSSIAN CONSULATE**

This real estate development features a 15-story residential tower and a 6-story commercial building. The residential tower includes approximately 100 units, offering 1-bedroom apartments, 2-bedroom apartments, and penthouses. The commercial space provides rentable offices. Amenities include a spa, restaurant, rooftop swimming pool, and a basketball court.

Location: Lagos Building Type: Mixed Use Client: Private