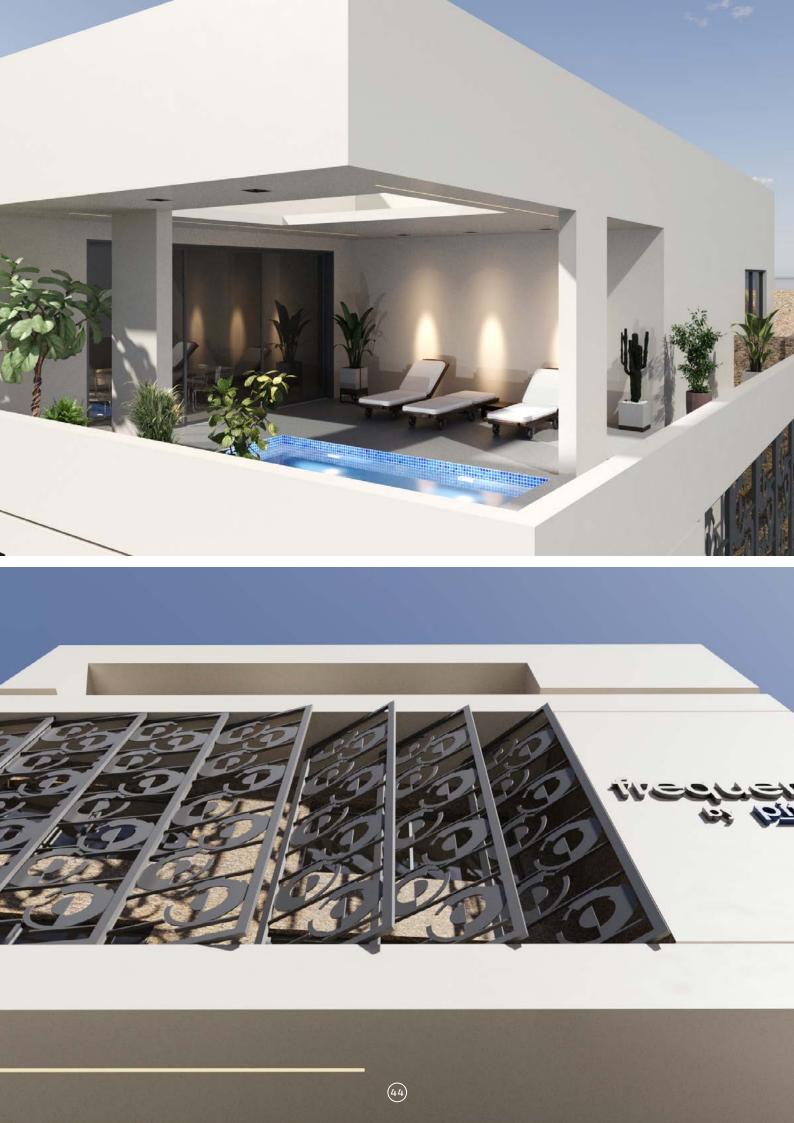

### **FREQUENCY by PITH**

This mixed-use development features an office complex and a penthouse suite with a swimming pool on the roof terrace. The brand logo motif on a laser-cut steel panel on the facade serves as both a shading device and for aesthetics.

Location: Uyo Building Type: Mixed-use Client: Pith