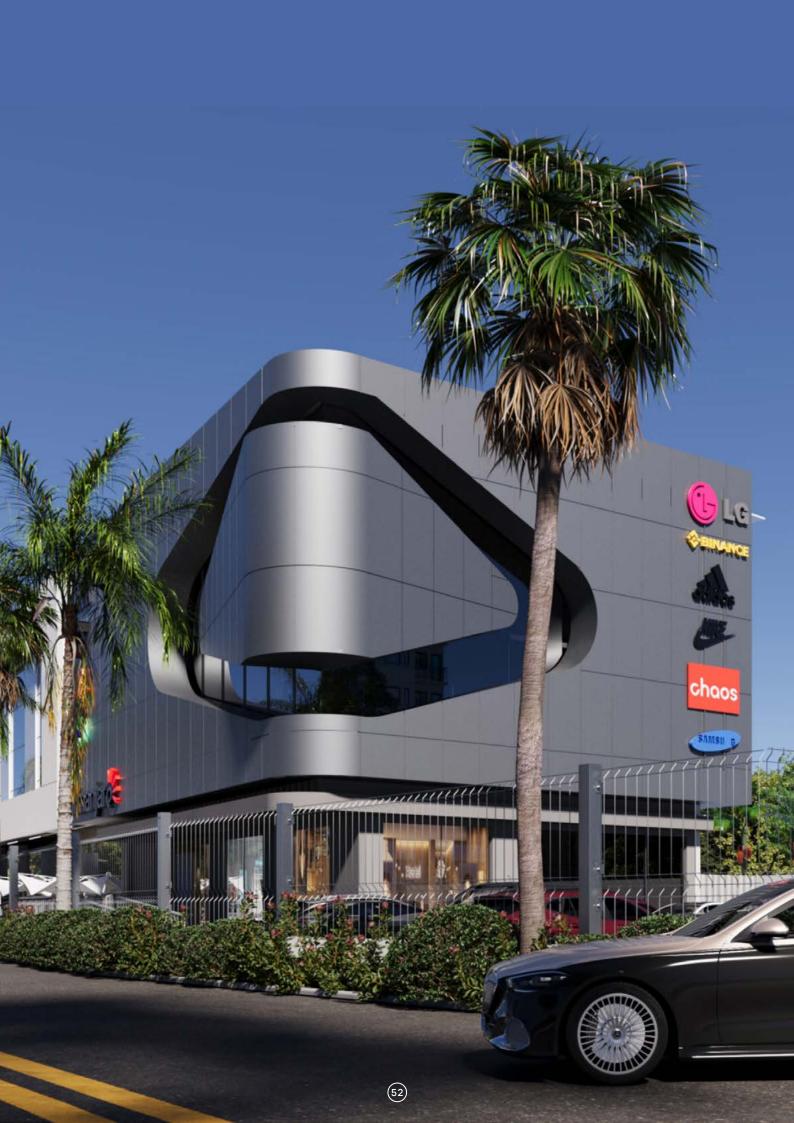

#### VALID DREAMS Mall 1

This aluminium-clad shopping mall, stands as a gleaming beacon of modernity amidst the urban landscape, transforming the street view of the area.

Location: Abuja Building Type: Commercial Client: Valid Dreams

#### VALID DREAMS Mall 2

We remodeled the facade of this mall from a previous design. It features expansive glazing and curtain walls that introduce a storefront concept to the building. This improves the window shopping experience of both commercial and residential users, leading to improved sales at the mall.

Location: Abuja Building Type: Commercial Client: Valid Dreams