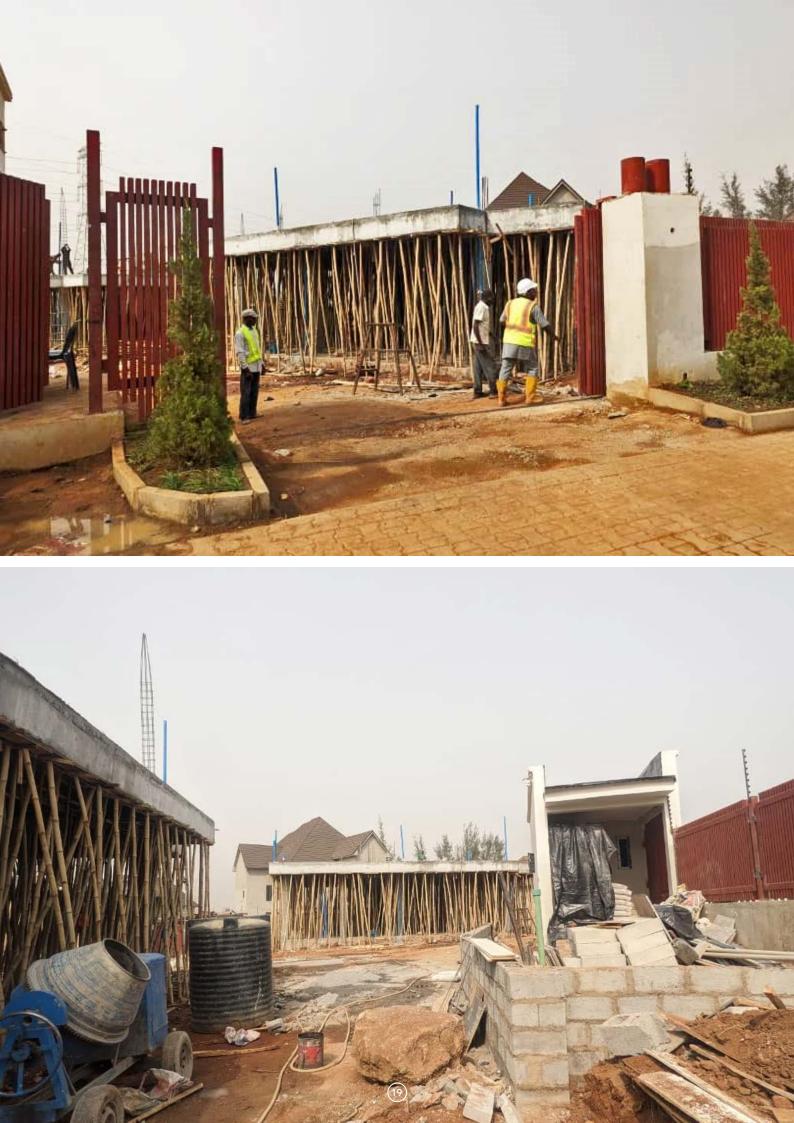

Our 2024 design and construction portfolio now spans 11 Nigerian states and Uganda, with the stunning Afrocentric Four Isles Hotel in Calabar being a highlight, now 30% under construction. These achievements demonstrate our commitment to excellence and growth.

## **Four Isles Hotel**

This 46-room hotel combines minimalist architecture with traditional design elements, featuring a distinctive facade inspired by Ukara fabric, a significant textile in Efik culture of Cross River State, Nigeria. The fabric, traditionally used in Ekpe society initiation ceremonies and social events, is reimagined in the building's design to celebrate the rich cultural heritage of the Efik people in a contemporary way.

Location: Calabar Building Type: Commercial Client: Four Isles