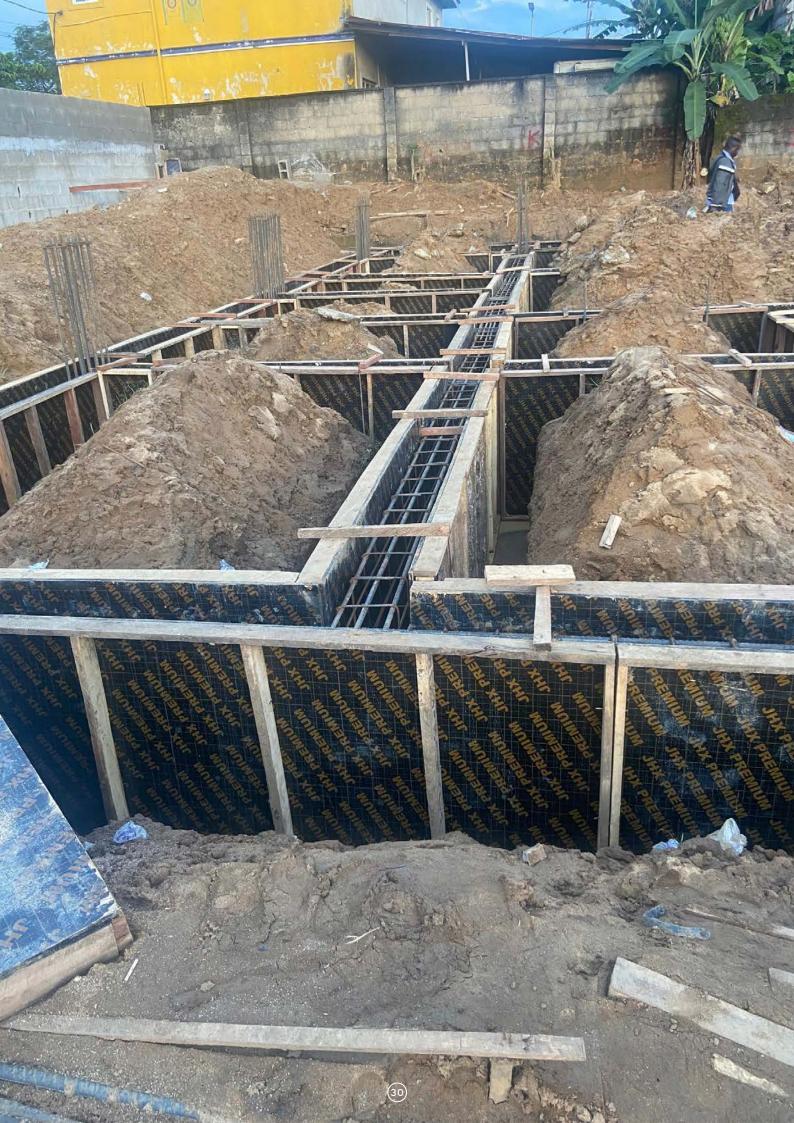

Our 2024 design and construction portfolio now spans 11 Nigerian states and Uganda, with the stunning Afrocentric Four Isles Hotel in Calabar being a highlight, now 30% under construction. These achievements demonstrate our commitment to excellence and growth.

## **Four Isles Hotel**

This 46-room hotel combines minimalist architecture with traditional design elements, featuring a distinctive facade inspired by Ukara fabric, a significant textile in Efik culture of Cross River State, Nigeria. The fabric, traditionally used in Ekpe society initiation ceremonies and social events, is reimagined in the building's design to celebrate the rich cultural heritage of the Efik people in a contemporary way.

Location: Calabar Building Type: Commercial Client: Four Isles