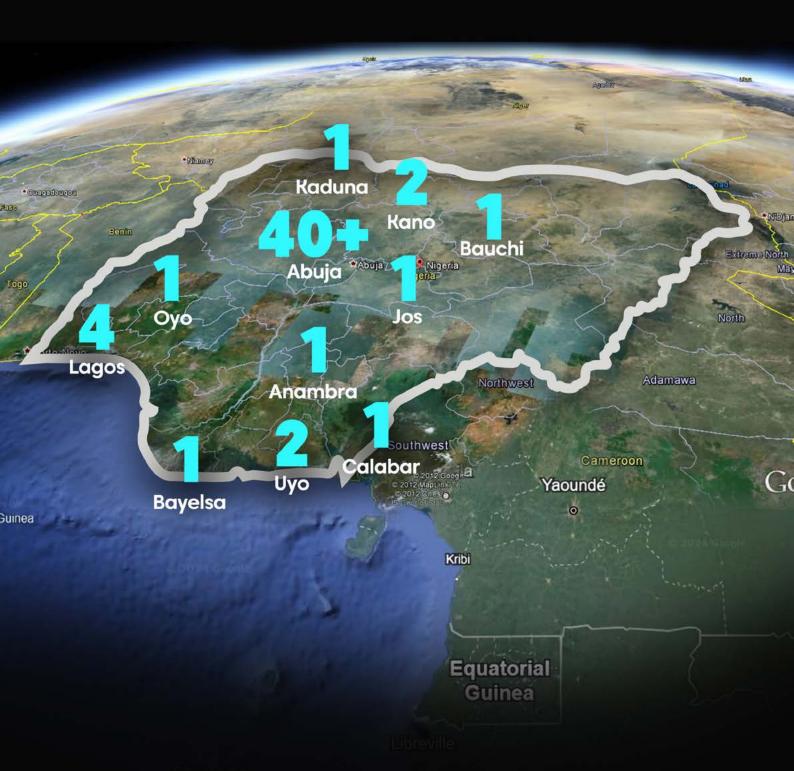

#### OUR FOOTPRINTS (Nigeria)

Our 2024 design and construction portfolio now spans 11 Nigerian states and Uganda, with the stunning Afrocentric Four Isles Hotel in Calabar being a highlight, now 30% under construction. These achievements demonstrate our commitment to excellence and growth.