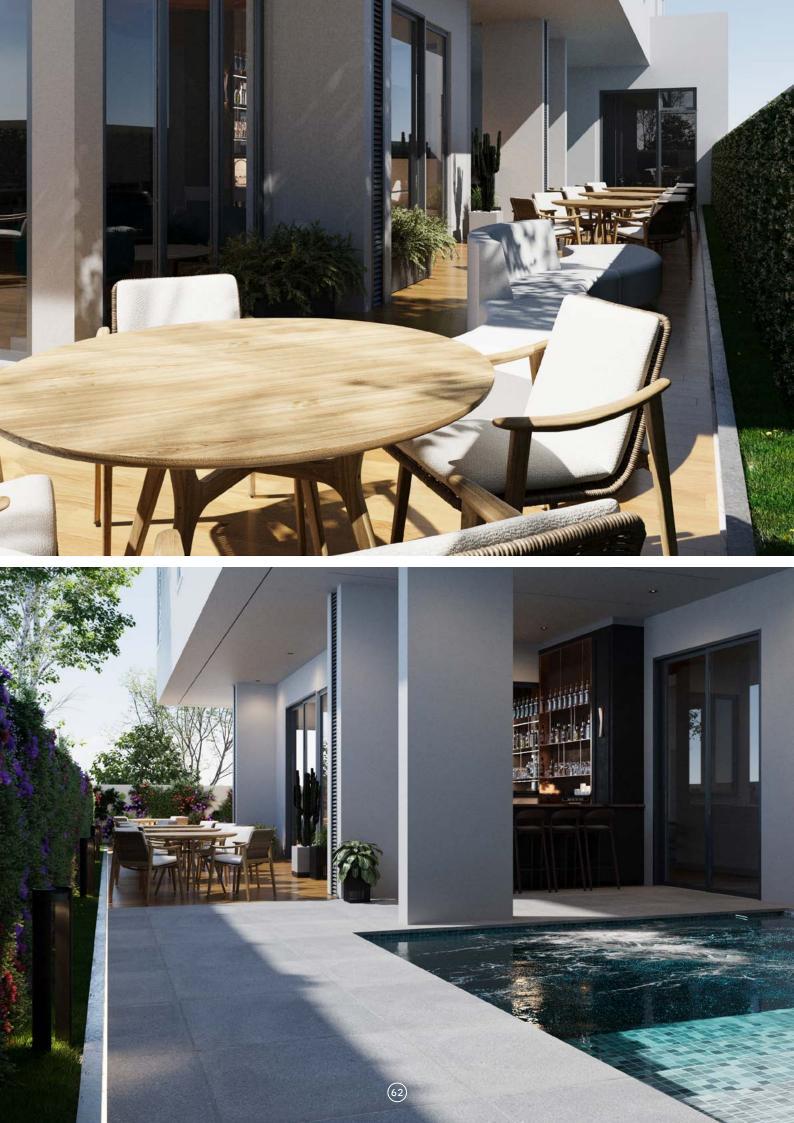

# **ECOWAS Residence**

This luxury 5-bedroom residence showcases our mastery of contemporary design. The property features a stunning pool area complemented by a beveled facade that employs angular and geometric shapes to create a dynamic visual impact. The result is a sophisticated living space that balances bold architectural statements with practical luxury.

Location: Abuja Building Type: Residential Client: Private

Scan to watch YouTube video