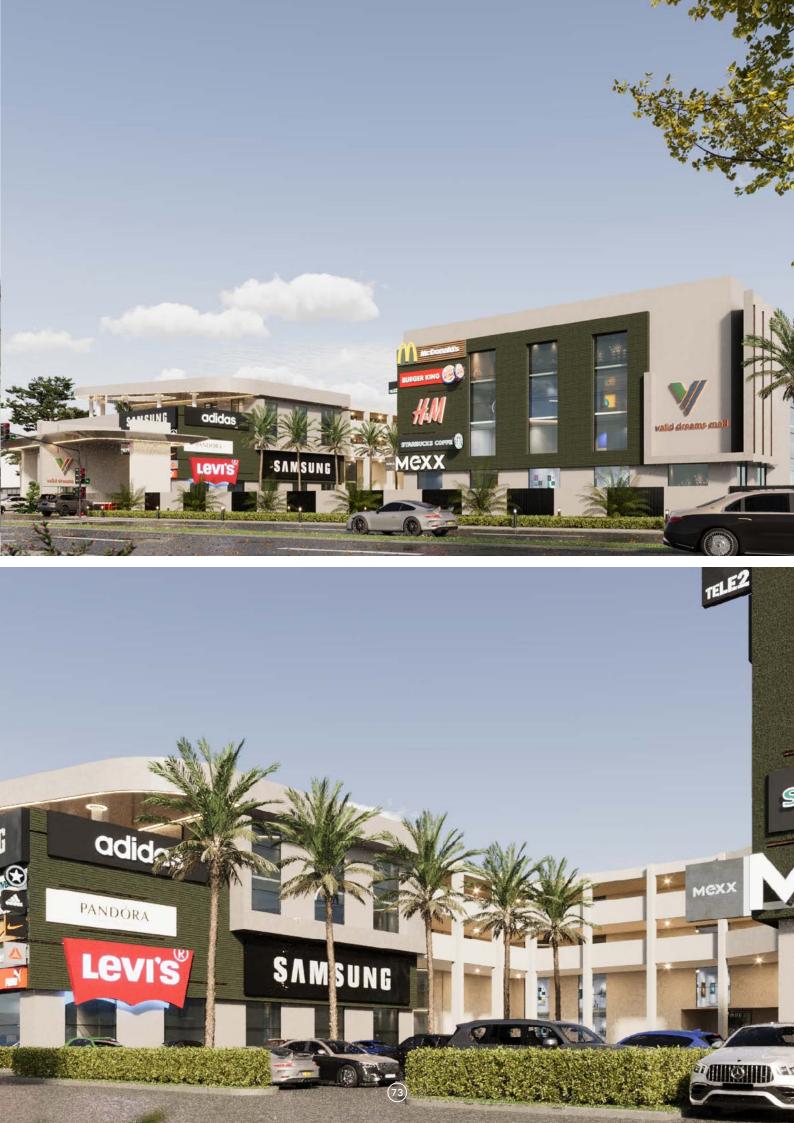

#### VALID DREAMS Mall 2

We remodeled the facade of this mall from a previous design. It features expansive glazing and curtain walls that introduce a storefront concept to the building. This improves the window shopping experience of both commercial and residential users, leading to improved sales at the mall.

Location: Abuja Building Type: Commercial Client: Valid Dreams