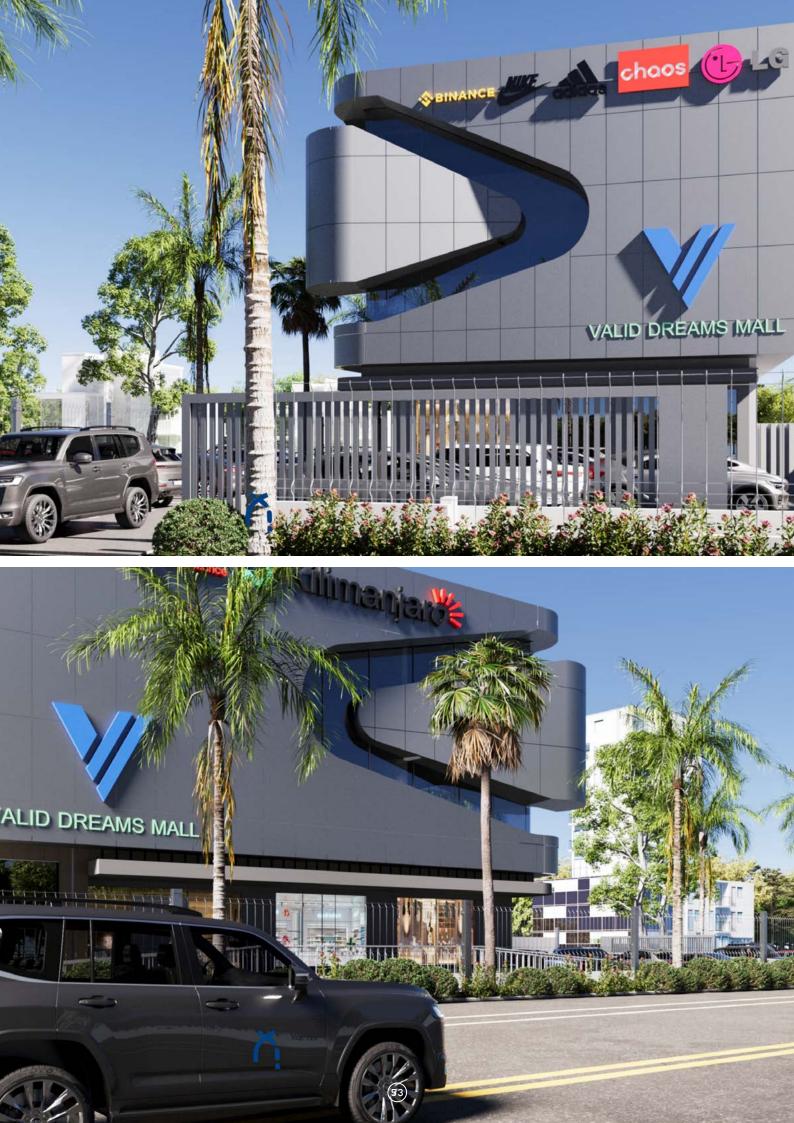

#### VALID DREAMS Mall 1

This aluminium-clad shopping mall, stands as a gleaming beacon of modernity amidst the urban landscape, transforming the street view of the area.

Location: Abuja Building Type: Commercial Client: Valid Dreams

#### VALID DREAMS Mall 2

We remodeled the facade of this mall from a previous design. It features expansive glazing and curtain walls that introduce a storefront concept to the building. This improves the window shopping experience of both commercial and residential users, leading to improved sales at the mall.

Location: Abuja Building Type: Commercial Client: Valid Dreams