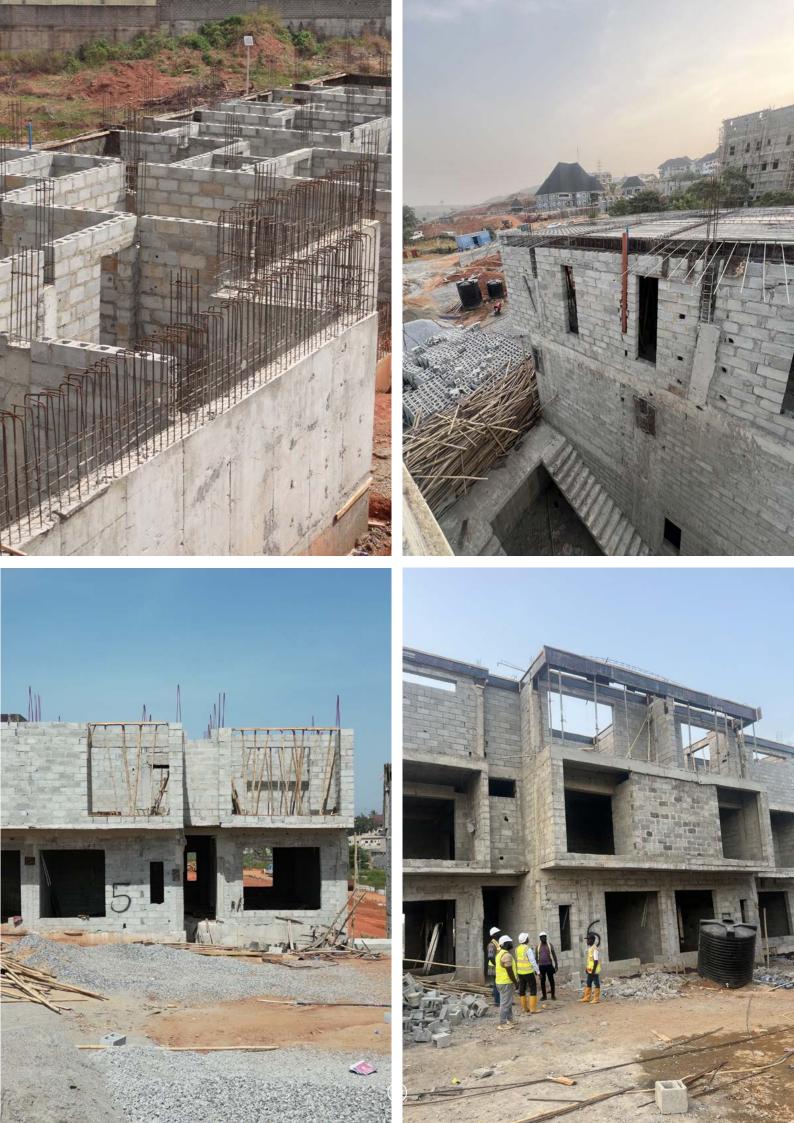

l events, is reimagined in the building's design to celebrate the rich cultural heritage of the Efik people in a contemporary way.

Location: Calabar Building Type: Commercial Client: Four Isles











# **Black Diamond Residence**

This flagship luxury villa complex by BlackDiamond Residence comprises two detached and three semi-detached units, each featuring six bedrooms and a basement complemented by premium amenities including a private gym and cinema. The modern facade combines white and dark fluted polysterene panels to create a sophisticated aesthetic, while large windows and recessed lighting enhance the contemporary design, flooding interiors with natural light.

Location: Abuja Building Type: Residential Client: BlackDiamond Homes



Scan to watch YouTube video

34)











#### PORTFOLIO

# Architectural Design/3D Visualization

### **FREQUENCY by PITH**

This mixed-use development features an office complex and a penthouse suite with a swimming pool on the roof terrace. The brand logo motif on a laser-cut steel panel on the facade serves as both a shading device and for aesthetics.

Location: Uyo Building Type: Mixed-use Client: Pith







# No 10 by RICS

This residential property was designed to offer beyond-average market amenities, transforming the building into an architectural sculpture that challenges perception and redefines urban living.

Location: Abuja Building Type: Residential Client: RICS











#### VALID DREAMS Mall 1

This aluminium-clad shopping mall, stands as a gleaming beacon of modernity amidst the urban landscape, transforming