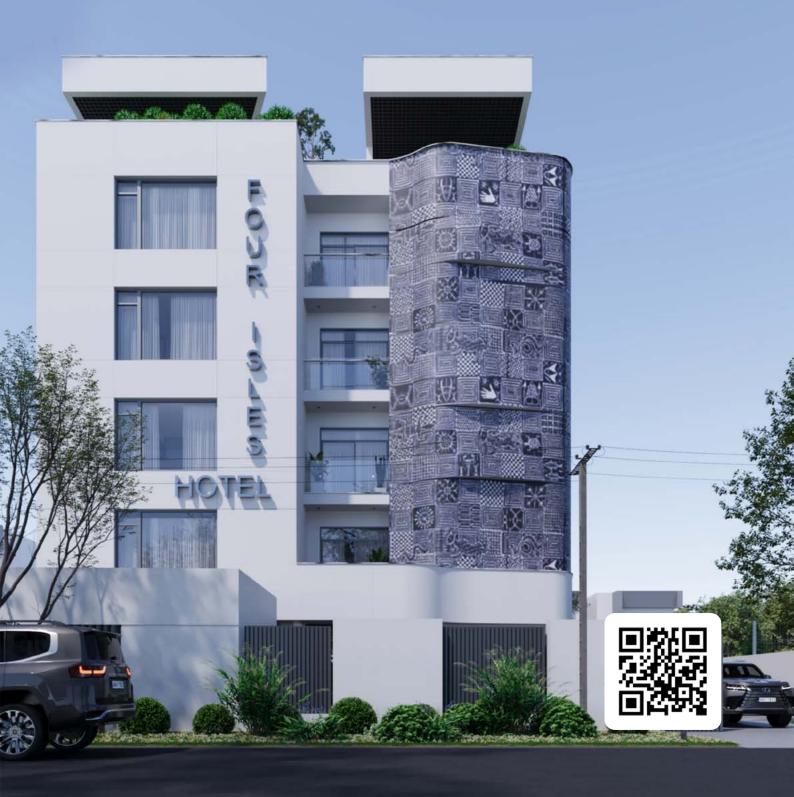

Our 2024 design and construction portfolio now spans 11 Nigerian states and Uganda, with the stunning Afrocentric Four Isles Hotel in Calabar being a highlight, now 30% under construction. These achievements demonstrate our commitment to excellence and growth.

## **Four Isles Hotel**

This 46-room hotel combines minimalist architecture with traditional design elements, featuring a distinctive facade inspired by Ukara fabric, a significant textile in Efik culture of Cross River State, Nigeria. The fabric, traditionally used in Ekpe society initiation ceremonies and social events, is reimagined in the building's design to celebrate the rich cultural heritage of the Efik people in a contemporary way.

Location: Calabar Building Type: Commercial Client: Four Isles

### FOUR ISLES HOTEL

This building celebrates the rich cultural heritage of the Efik people in stunning fashion. The striking facade pays homage to the vibrant Ukara fabric adorning initiates of the Ekpe secret society of Cross River State, Nigeria.