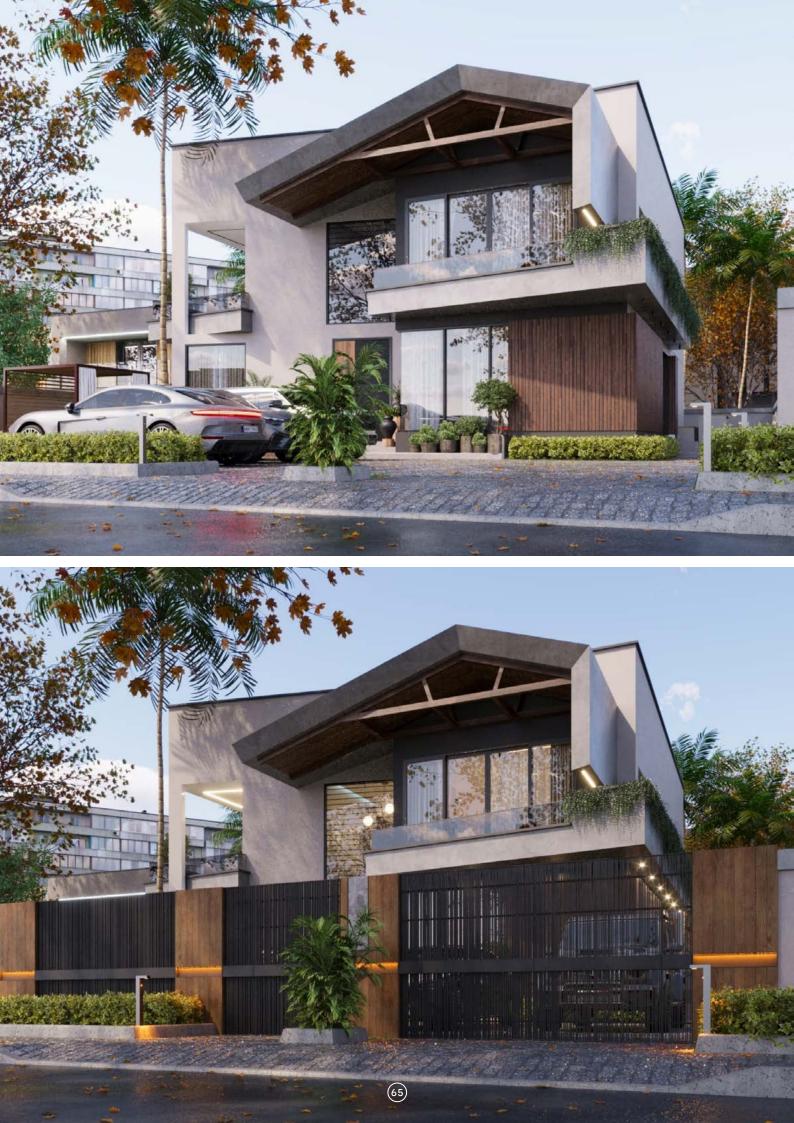

# No 10 by RICS

This luxury residential property features two detached units and one semi-detached unit, each offering 5 bedrooms, 3 living areas, and an aquarium. The contemporary design showcases large glass windows and balconies, topped by a striking steel canopy. The building goes beyond typical market amenities, standing as an architectural masterpiece that brings a fresh perspective to urban living.

(16)

Location: Abuja Building Type: Residential Client: RICS

Scan to watch YouTube video