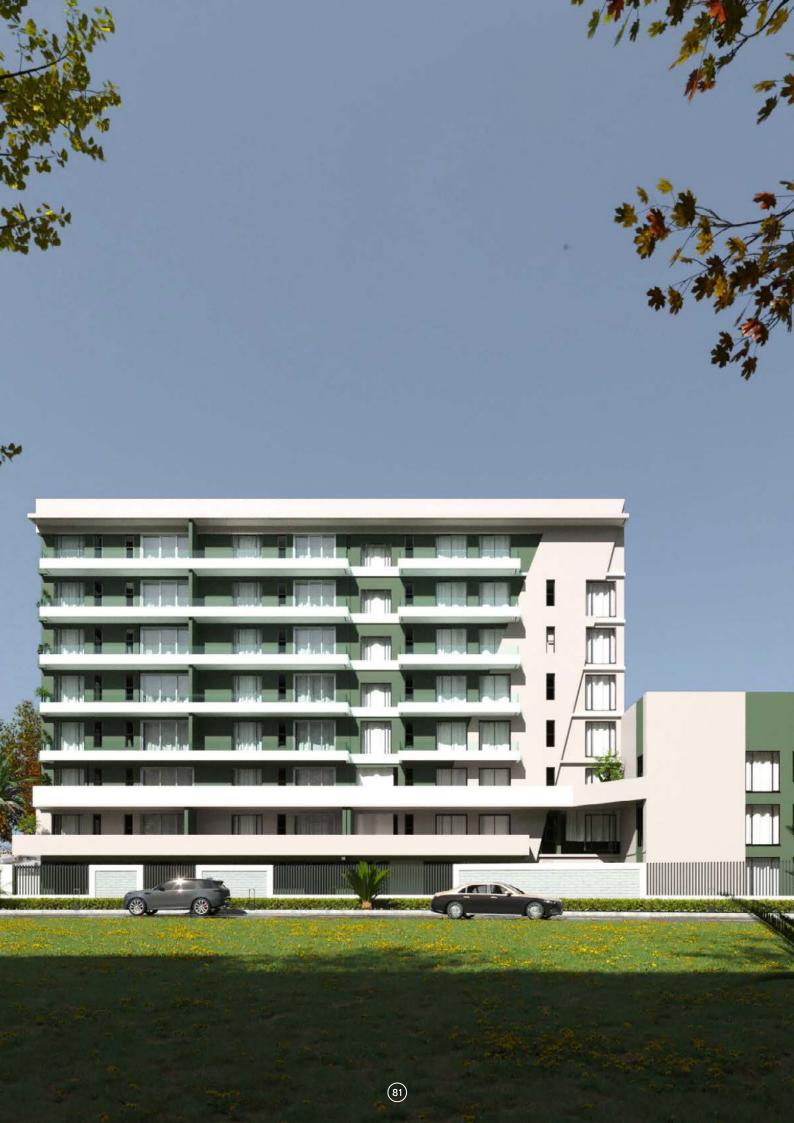

### **RUSSIAN CONSULATE**

This real estate development features a 15-story residential tower and a 6-story commercial building. The residential tower includes approximately 100 units, offering 1-bedroom apartments, 2-bedroom apartments, and penthouses. The commercial space provides rentable offices. Amenities include a spa, restaurant, rooftop swimming pool, and a basketball court.

Location: Lagos Building Type: Mixed Use Client: Private